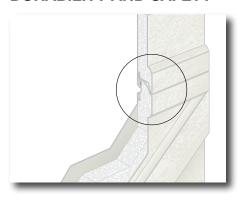

FingerGuard<sup>™</sup> Pinch Resistant

The danger of trapped fingers is greatly reduced with Hörmann's exclusive FingerGuard<sup>™</sup> section joint.

Superior Steel Thickness

Steel substrate is first applied with hot-dipped galvanizing coat, followed by a double layer of baked-on polyester base and finish coat.