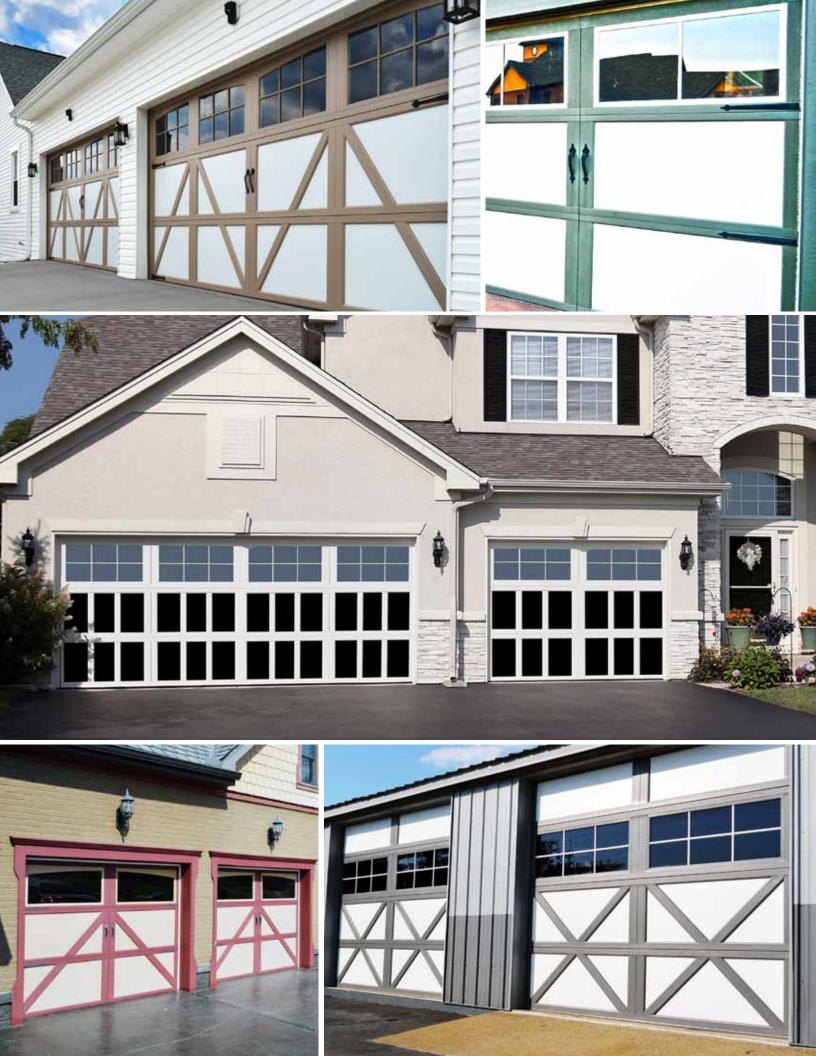

## **DESIGNS OPTIONS**

## **Decorative Hardware Options**

Enhance the look and feel of your garage door with our attractive stamped steel or wrought iron decorative hardware kits.

Spade - Stamped Steel

Spear - Wrought Iron