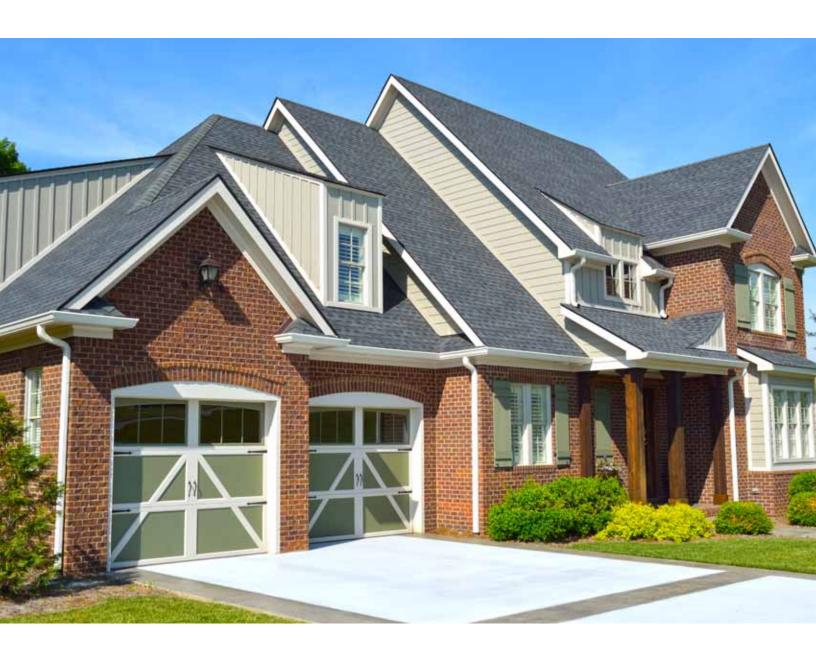

# CLASSIC BEAUTY - REDEFINED -

The Hörmann Phoenix 5200 offers a unique combination of classical beauty and durability of a steel door. Ageless custom designs matched with modern features that include our exclusive FingerGuard™ pinch resistant joints, polystyrene core and 25 ga. (.019" min) steel skin give you the unsurpassed safety, durability and energy efficiency.

Be the first one in your neighborhood to own a redefined and beautiful Hörmann Phoenix 5200 carriage house style door without compromising all the features and benefits of modern steel garage doors.