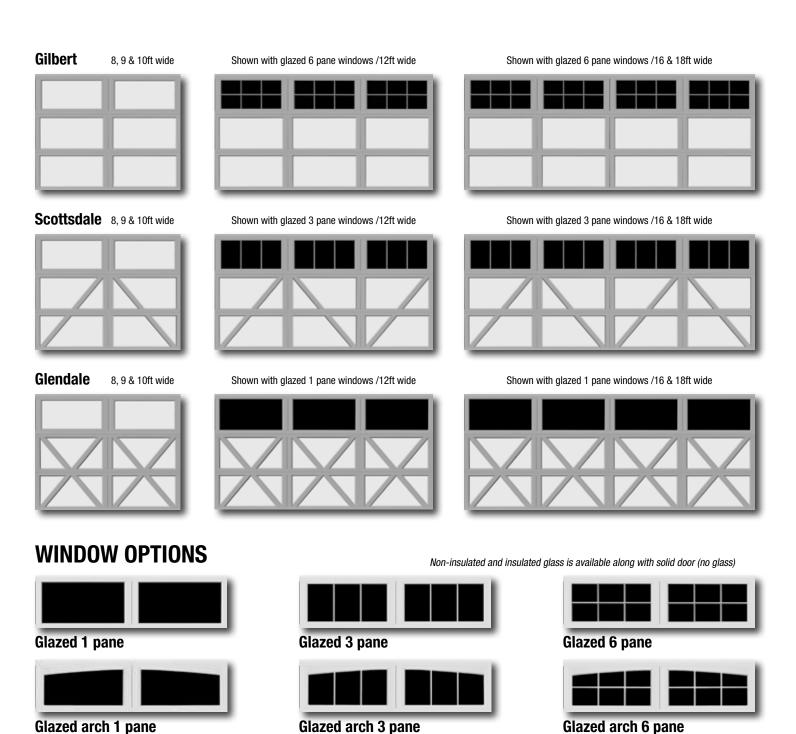

f modern steel garage doors.

#### **DURABILITY AND SAFETY**



The pinch resistant profiles of top and bottom rails are molded to the section in a one piece construction.

Hörmann Phoenix 5200 collection's unique design feature adds value to your home with safety, beauty and solid structural integrity.



FingerGuard<sup>™</sup> Pinch Resistant

The danger of trapped fingers is greatly reduced with Hörmann's exclusive FingerGuard<sup>™</sup> section joint.



Superior Steel Thickness

Steel substrate is first applied with hot-dipped galvanizing coat, followed by a double layer of baked-on polyester base and finish coat.



**Between Section & Side Seals**Factory installed between section weather and side seals offer maximum protection from the outside elements.

## **DESIGNS OPTIONS**





## **Decorative Hardware Options**

Enhance the look and feel of your garage door with our attractive stamped steel or wrought iron decorative hardware kits.





Spade - Stamped Steel

Spear - Wrought Iron







## Our promise to you.

As one of the world's leading manufacturers of doors, we're committed to providing the best quality, value, and selection. Whether residential or commercial, whether steel or high density polyethylene,

whether traditional or contemporary, we have the door you're looking for. Each Hörmann door gives you the perfect array of benefits and options, with the drive to match.



Hörmann Orion Collection



Hörmann Gemini Collection



Hörmann Tucana Collection



The advanced technology in SilentDrive® garage door openers provide:

- Ultra quiet performance
-