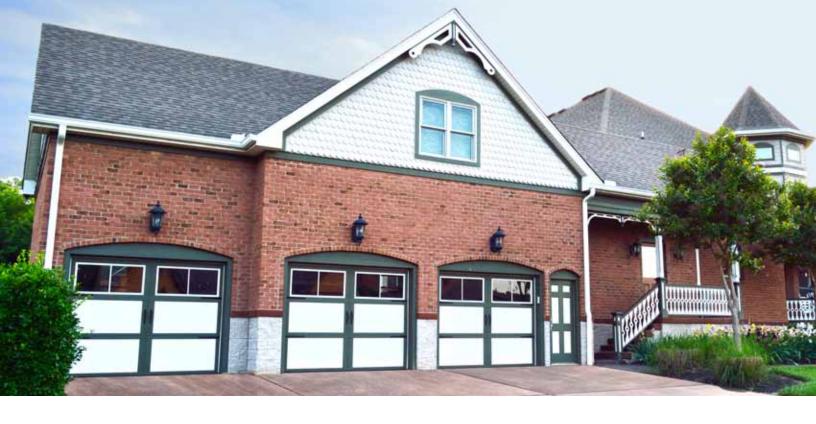

#### **DURABILITY AND SAFETY**

The pinch resistant profiles of top and bottom rails are molded to the section in a one piece construction.

Hörmann Phoenix 5200 collection's unique design feature adds value to your home with safety, beauty and solid structural integrity.