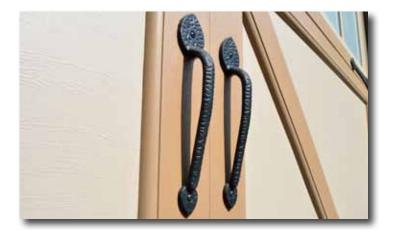

## **Decorative Hardware Options**

Enhance the look and feel of your garage door with our attractive stamped steel or wrought iron decorative hardware kits.

Spade - Stamped Steel

Spear - Wrought Iron