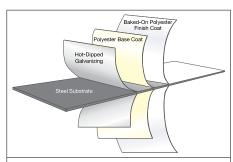

FingerGuard<sup>™</sup> Pinch Resistant

The danger of trapped fingers is greatly reduced with Hörmann's exclusive FingerGuard<sup>™</sup> section joint.

Superior Steel Thickness

Steel substrate is first applied with hot-dipped galvanizing coat, followed by a double layer of baked-on polyester base and finish coat.