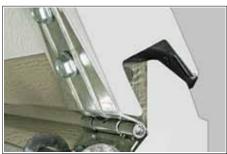

FingerGuard<sup>™</sup> Pinch Resistant

The danger of trapped fingers is greatly reduced with Hörmann's exclusive FingerGuard<sup>™</sup> section joint.

Superior Steel Thickness

Steel substrate is first applied with hot-dipped galvanizing coat, followed by a double layer of baked-on polyester base and finish coat.