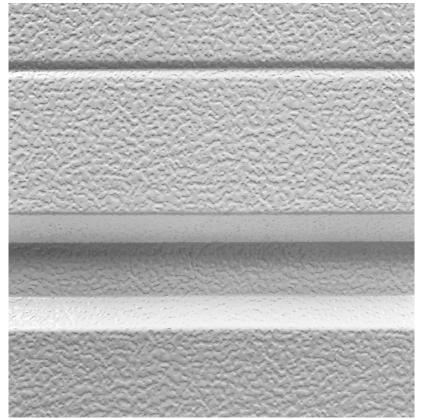

### Section Detail

**SECTION DETAIL 254P panels** are produced in stucco texture for interior and exterior surfaces. The door panels are prepared inside and out to offer maximum protection to provide you with a long-lasting surface finish and reduced maintenance cost.

#### Bottom Left Image:

Close-up of a ribbed panel with stucco texture