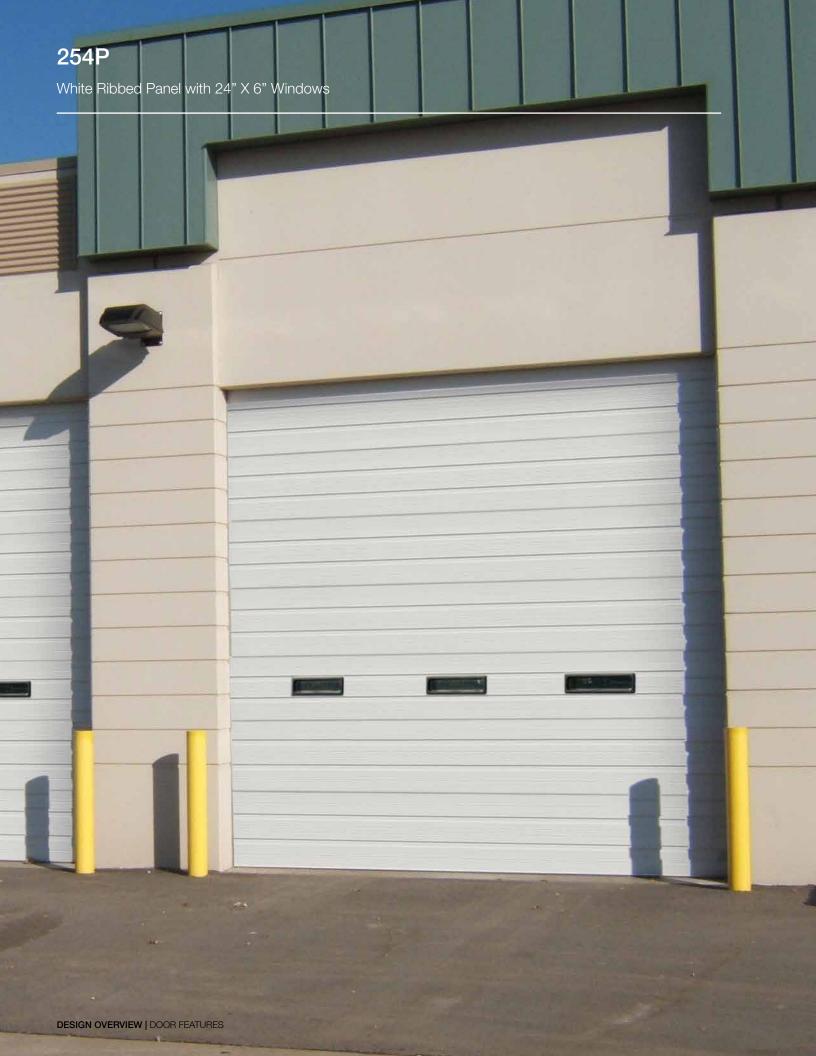

254P

Commercial Sectional Doors 24 Gauge / 2" Sections

#### Left Facing Page Image:

White ribbed panel with 24" X 6" windows