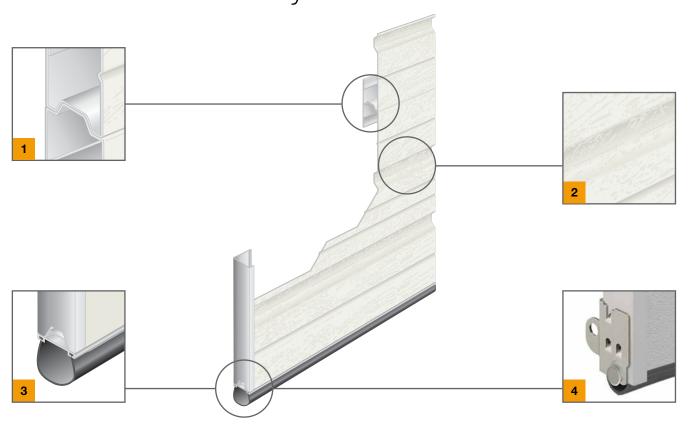

### Tongue & Groove Section Joints 1

Precisely designed tongue and groove section joints reduce air infiltration and creates weather-tight seal.

### Bottom Weather Seal 3

Keeps out wind, rain, debris and other elements for added energy savings.

### Panel surface treatment 2

Galvanized finished painted steel provides superior corrosion resistance for years of trouble-free performance.

### Proprietary Safety Brackets 4

Our reinforced safety bottom brackets and red safety screws create a double layer of built-in safety for the user.