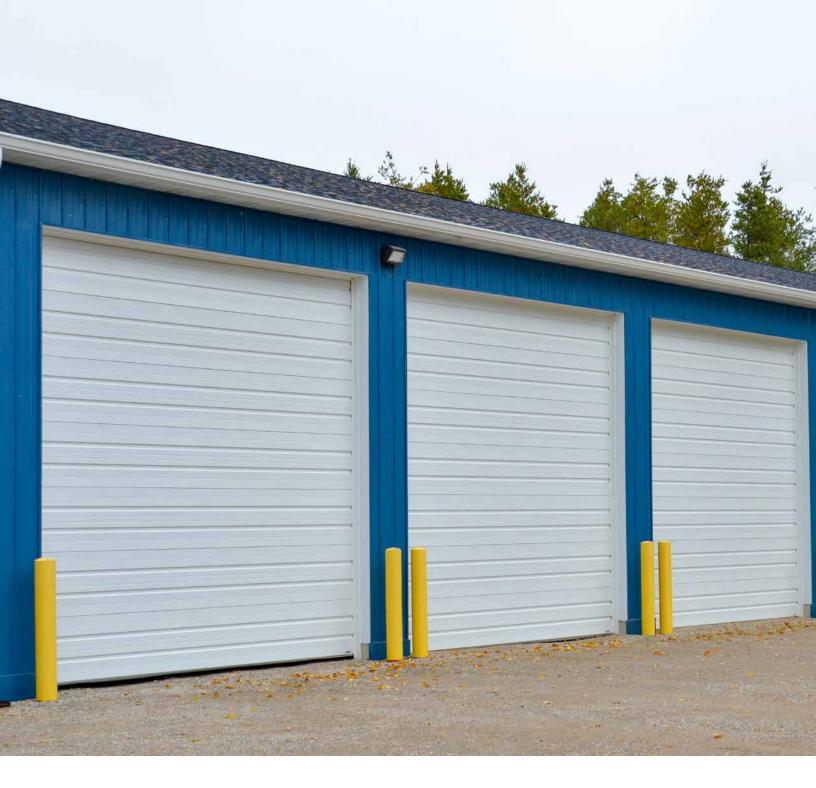

254P

Commercial Sectional Doors 24 Gauge / 2" Sections

### **VALUE**

Door: 10 yr

Hardware: 1 yr | Springs: 1 yr

- R-7.4 with Opt. Insulation
- Steel (24 ga.)
- 2" Section Thickness

- White (Field Paint Option)
- 2 Window Designs

**Thermal Rating Durability** Low Maintenance