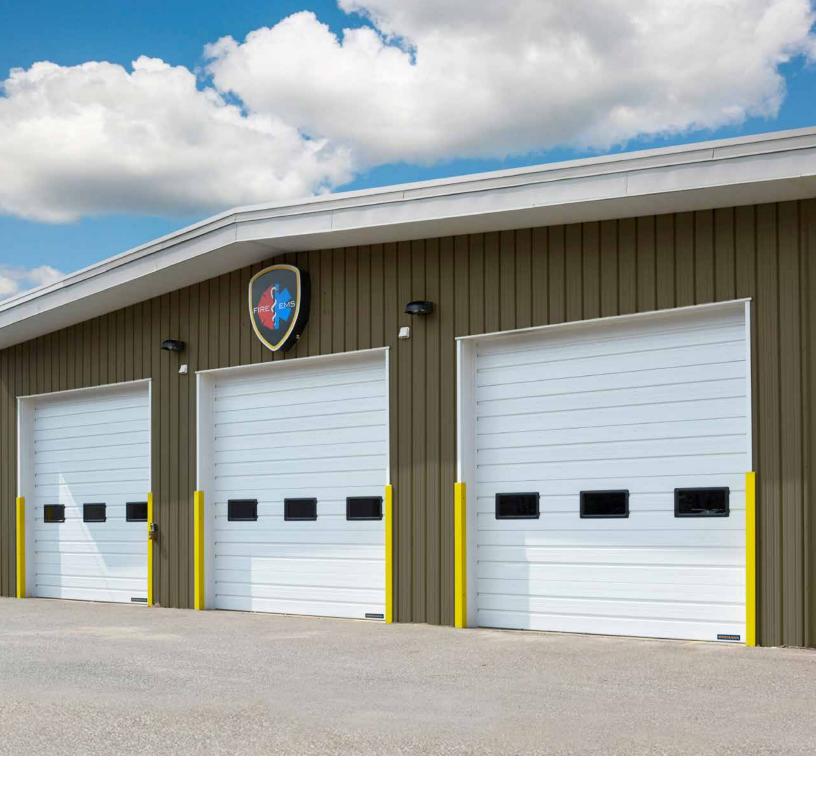

## 255P

Commercial Sectional Doors 25 Gauge / 2" Sections

## **VALUE**

Door: 10 yr

Hardware: 1 yr | Springs: 1 yr

- R-7.4 with Opt. Insulation
- Steel (25 ga.)
- 2" Section Thickness

- 2 Colors
- 2 Panel Designs
- 2 Window Designs

**Thermal Rating Durability** Low Maintenance

## Panel Design

- Ribbed
- 2 Traditional Raised Panel

## Color Options

- 1 White
- 2 Brown

## Window Design Options

| Door Width       | Maximum No. of Windows |
|------------------|------------------------|
| Up to 9' 2"      | 2                      |
| 9' 3" to 12' 2"  | 3                      |
| 12' 3" to 16' 2" | 4                      |
| 16' 3" to 19' 2" | 5                      |
| 19' 3" to 20' 2" | 6                      |

- 1 Window 24" X 6"
- Window 24" X 12"