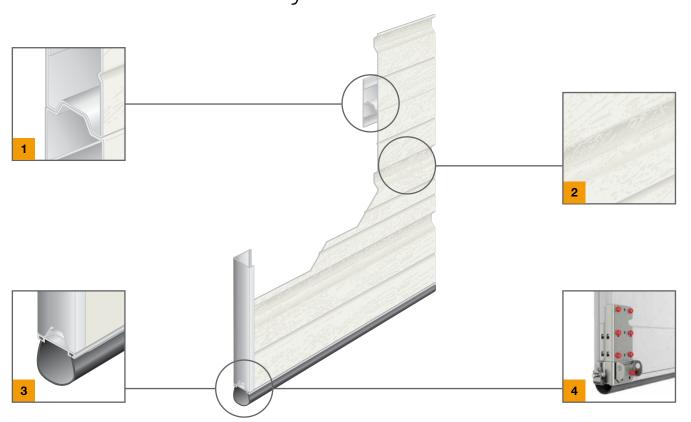

#### Tongue & Groove Section Joints 1

Precisely designed tongue and groove section joints reduce air infiltration and creates weathertight seal.

#### Bottom Weather Seal 3

Keeps out wind, rain, debris and other elements for added energy savings.

#### Panel surface treatment 2

Galvanized finished painted steel provides superior corrosion resistance for years of trouble-free performance.

#### Proprietary Safety Brackets 4

Our reinforced safety bottom brackets and red safety screws create a double layer of built-in safety for the user.