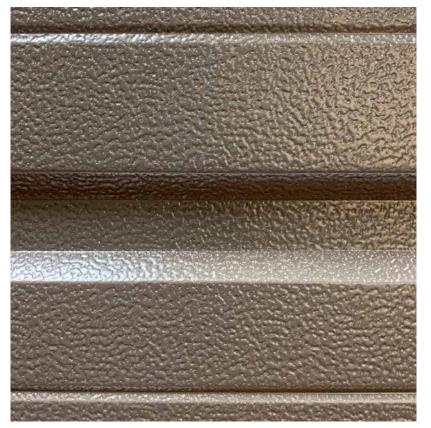

#### Bottom Left Image:

Close-up of a ribbed panel with stucco texture

### Section Detail

**SECTION DETAIL 255P panels** are produced in stucco texture for ribbed design or woodgrain texture for raised panel design. The door panels are prepared inside and out to offer maximum protection to provide you with a long-lasting surface finish and reduced maintenance cost.