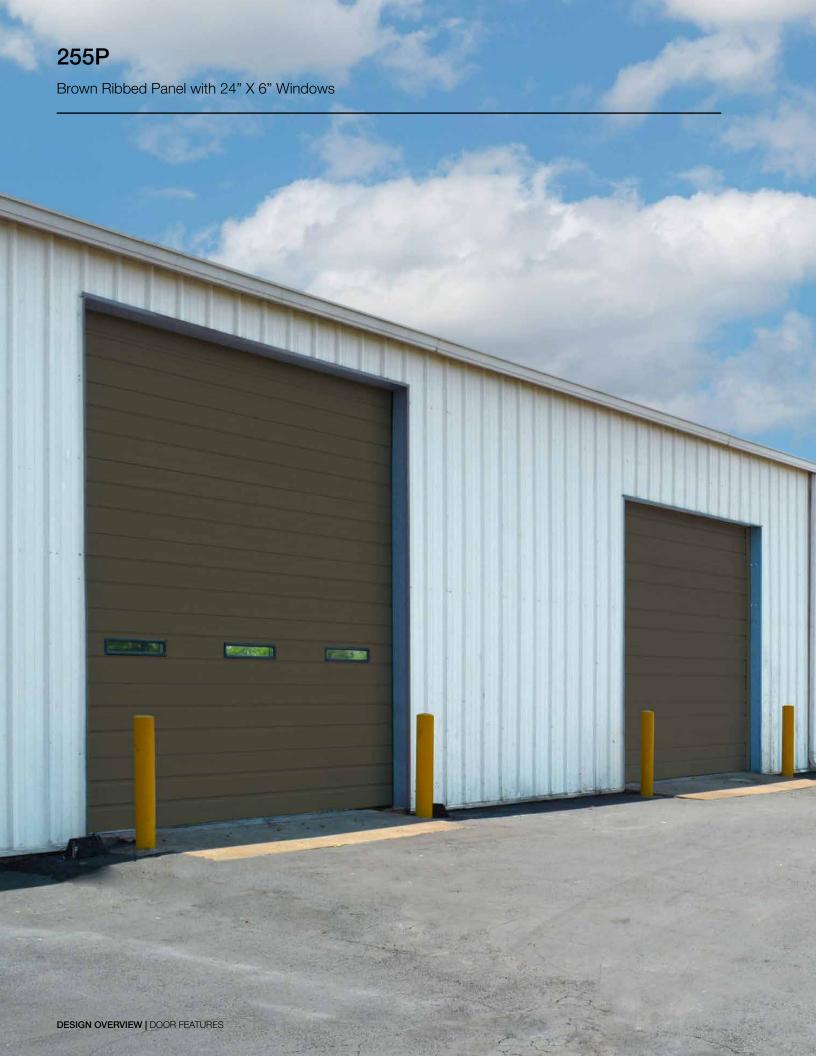

## 255P

Commercial Sectional Doors 25 Gauge / 2" Sections





## Formally marketed as H-255P

## **VALUE**



Door: 10 yr



Hardware: 1 yr | Springs: 1 yr



- R-7.4 with Opt. Insulation
- Steel (25 ga.)
- 2" Section Thickness

- 2 Colors
- 2 Panel Designs
- 2 Window Designs

**Thermal Rating Durability** Low Maintenance



### Section Detail

**SECTION DETAIL 255P panels** are produced in stucco texture for ribbed design or woodgrain texture for raised panel design. The door panels are prepared inside and out to offer maximum protection to provide you with a long-lasting surface finish and reduced maintenance cost.

#### Left Facing Page Image:

Brown ribbed panel with 24" X 6" windows

#### Bottom Left Image:

Close-up of a ribbed panel with stucco texture

# The Industry Leader in Innovative Door Choice and Quality



#### Tongue & Groove Secti