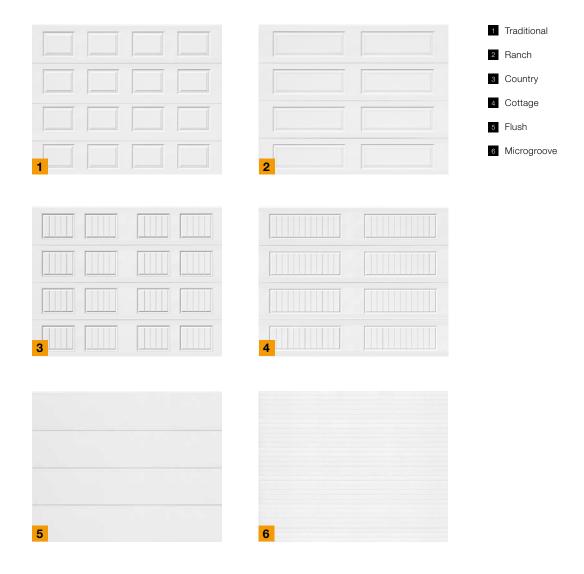

## Panel Design Options

### CHOOSE YOUR PANEL DESIGN.

Panels come in six different styles allowing you to choose the perfect match for the design of your home.

Color Options