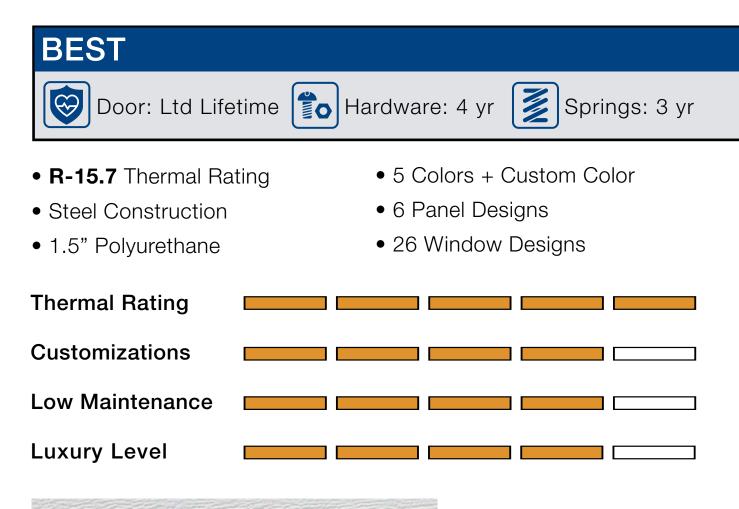

## The Industry Leader in Innovative Door Safety, Insulation, and Strength

Precise Thermal Break 1 Increased thermal efficiency is achieved by our conductionresistant thermal break.

Reinforced Mounting Steel 2 Triple-reinforced steel fold extends across the entire section for robust hardware mounting. An internal steel layer creates additional stability.

### Insulated Tongue & Groove 3 Our joints are sealed with insulating foam and joint tape to reduce air flow heat loss.

Proprietary Urethane Blend 4 Perfected over generations, our precisely engineered polyurethane outperforms its competitors in strength, energy efficiency, and density every time. Proprietary Safety Brackets 5

Our reinforced safety bottom brackets and red safety screws create a double layer of built-in safety for the user.

#### Steel Construction 6

Our top-of-the-line galvanized steel is treated with 4 layers of strength and weather resistance.

Panel Design Options