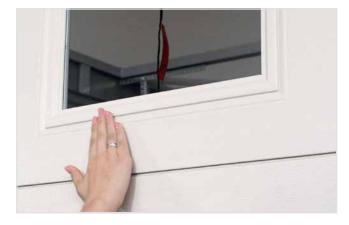

### SUPERIOR AND SAFE WINDOWS.

Hörmann window insert frames are recessed to the panel surface to give your door a cleaner look. Window inserts are available in all our standard and optional color offerings for the perfect match.