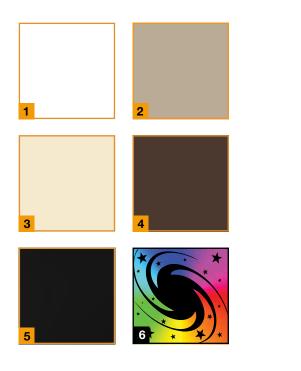

## Color Options

### CHOOSE YOUR BEST MATCH.

Panels are available in five standard colors\* as well as our Galaxy Paint System which offers custom color matching to any color you can dream of under the stars.

| 1 | White                       |
|---|-----------------------------|
| 2 | Sandstone                   |
| 3 | Almond                      |
| 4 | Brown                       |
| 5 | Black                       |
| 6 | Galaxy Paint (Custom Color) |

 $\star$  Color application method will be at the discretion of the manufacturer.

- $\star$  Color Match to Any Color in the Galaxy
- ★ Cost-Effective
- $\star$  More Durable than Field Painting

Window Design Options