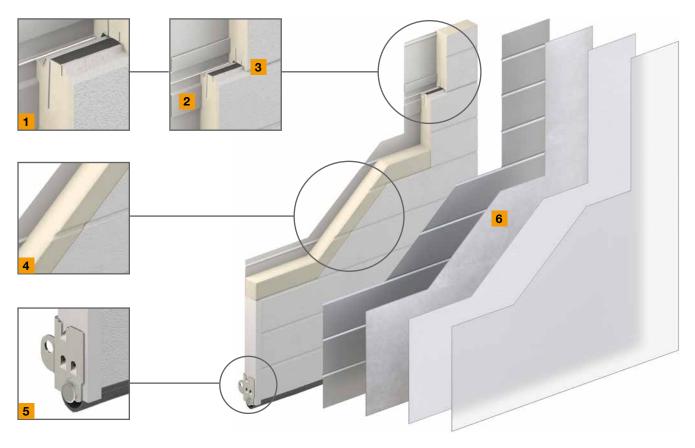

# Section Detail

SECTION DETAIL Clima Tech panels are produced in a woodgrain texture with the exception of our microgroove panels, which are stucco. All doors are customizable with 26 window designs and include clear insulated tempered glass for enhanced insulation, strength and safety. (uninsulated glass available)

## The Industry Leader in Innovative Door Safety, Insulation, and Strength

Precise Thermal Break 1 Increased thermal efficiency is achieved by our conductionresistant thermal break.

Reinforced Mounting Steel 2 Triple-reinforced steel fold extends across the entire section for robust hardware mounting. An internal steel layer creates additional stability.

### Insulated Tongue & Groove 3 Our joints are sealed with insulating foam and joint tape to reduce air flow heat loss.

Proprietary Urethane Blend 4 Perfected over generations, our precisely engineered polyurethane outperforms its competitors in strength, energy efficiency, and density every time. Proprietary Safety Brackets 5

Our reinforced safety bottom brackets and red safety screws create a double layer of built-in safety for the user.

#### Steel Construction 6

Our top-of-the-line galvanized steel is treated with 4 layers of strength and weather resistance.

Panel Design Options