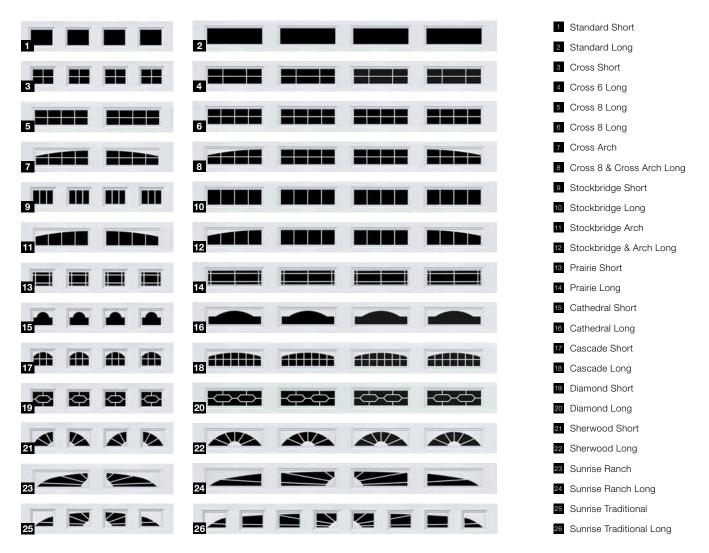

## Panel Design Options

### CHOOSE YOUR PANEL DESIGN.

Panels come in six different styles allowing you to choose the perfect match for the design of your home.

Color Options